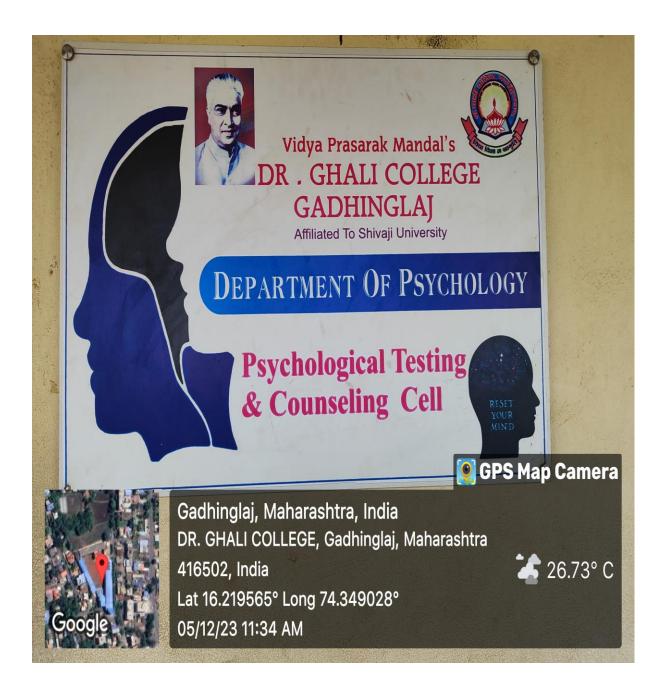

### > Psychological Testing and Counselling Cell

Dr. S. A. Masti

(Co-ordinator IQAC)