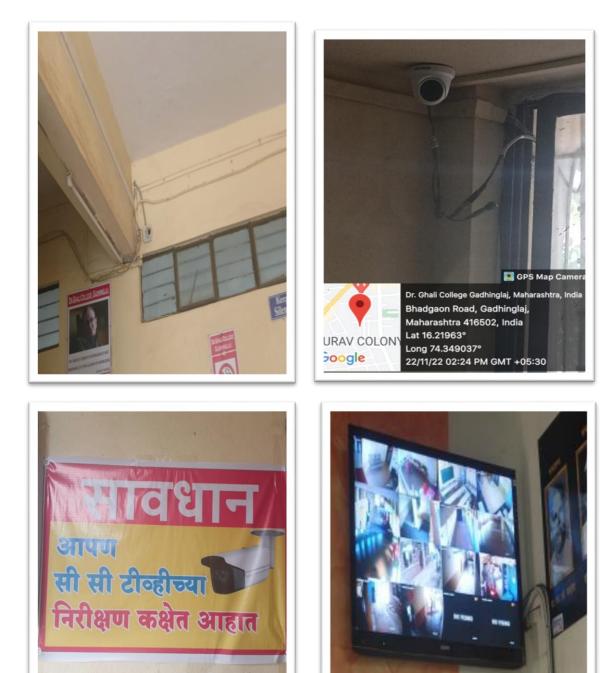

#### Safety and Security

Our college is under CCTV surveillance

Dr. S. A. Masti (Co-ordinator IQAC)

# **CCTV** Surveillance

Dr. S. A. Masti (Co-ordinator IQAC)