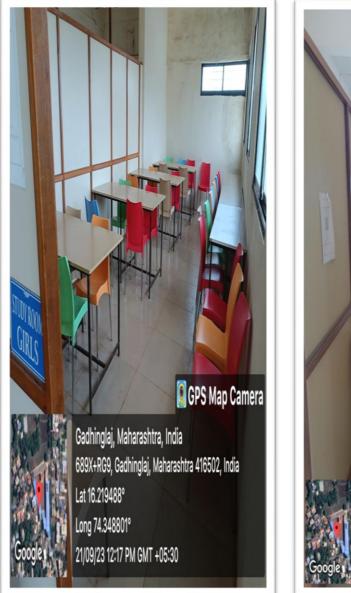

### Separate Study rooms for Boys and Girls Students

Dr. S. A. Masti

(Co-ordinator IQAC)