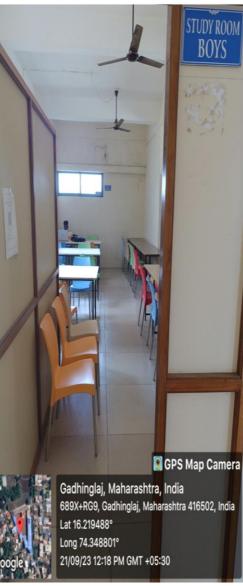

### Separate Study rooms for Boys and Girls Students

Dr. S. A. Masti

(Co-ordinator IQAC)