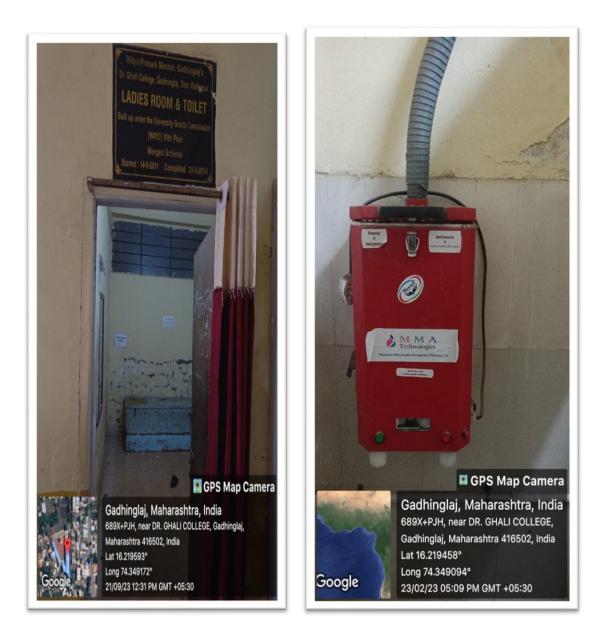

### Ladies room with Vending Machine

Dr. S. A. Masti (Co-ordinator IQAC)

# Ladies room with Sanitary Pad Vending Machine

Dr. S. A. Masti (Co-ordinator IQAC)