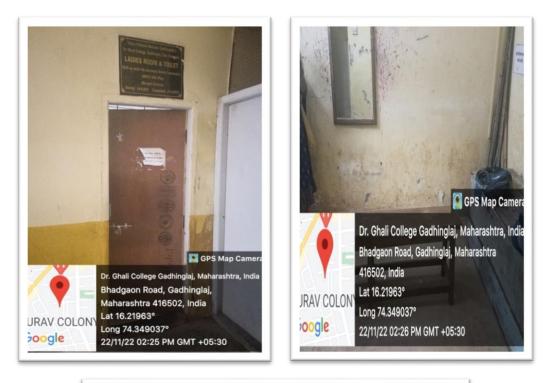

### Ladies room with Vending Machine

Dr. S. A. Masti (Co-ordinator IQAC)

# Ladies room with Sanitary Pad Vending Machine

Dr. S. A. Masti (Co-ordinator IQAC)