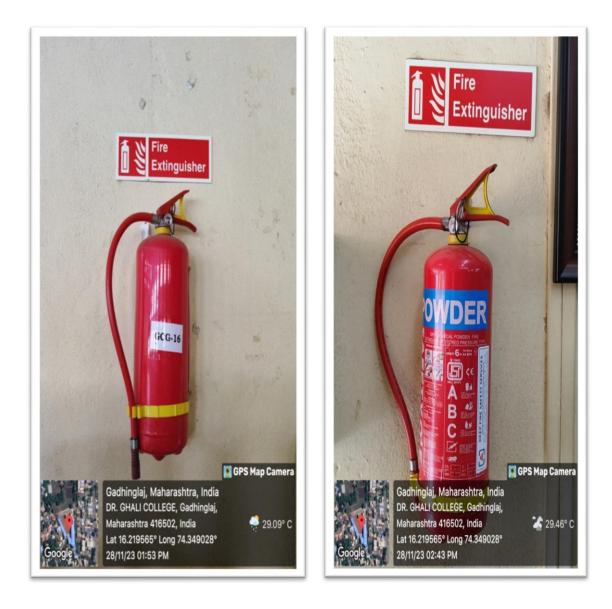

### > Fire Safety

Dr. S. A. Masti (Co-ordinator IQAC)

Principal Principal Dr. Ghall College Gadhinglaj, Dist. Kolhapur